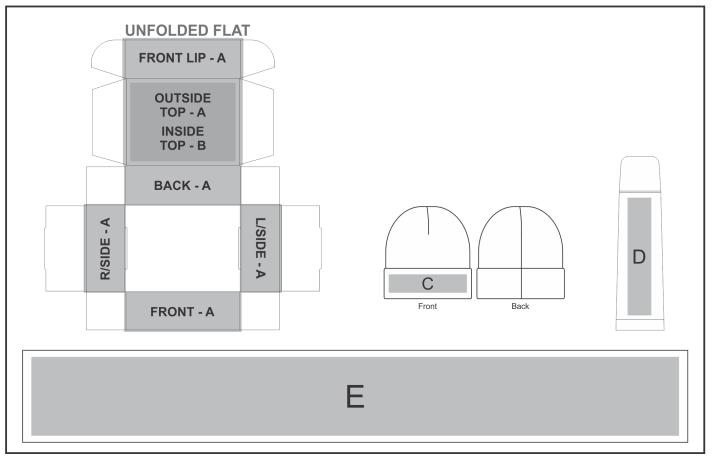

#### **Position C**

1. Embroidery (EM-CAPFRONT) Size: 100mm wide x 40mm high

#### **Position E**

1. Embroidery (EM-OTHER) Size: 150mm wide x 150mm high

#### **Position D**

1. Laser Engraving (LB) Size: 33mm wide x 115mm high

2. Pad Printing (PC)

4 Colours

Size: 33mm wide x 60mm high

3. Screen Wrap (SW)

1 Colour

Size: 200mm wide x 100mm high

#### **Position B**

1. Digital Custom Packaging (DCP-CHG-6) Full Colour

Size: 119mm wide x 78mm high